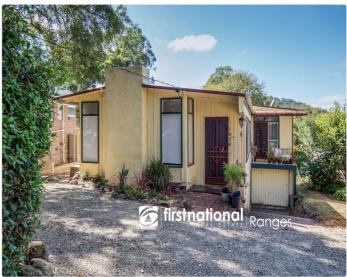

## **Property Details**

28 Acacia Avenue, UPWEY

**Best For Value, Best For Useable Land** 

\$685,000-3 ☐ 1 ☐ 0 ☐ \$725,000

Rumpus Room

Deck

**Built In Robes** 

If you are looking for the ideal location with plenty of room for a big vegie patch, dog to run or just kids to play, then 28 Acacia Avenue is the home you have been waiting for on just over a 1/4 of an acre of useable land! (1,069 sqm)

This quirky hills cottage welcomes you to an interior featuring floor boards and filled with ample natural light. Offering;

formal entry, lounge with wood fire, split system, spacious kitchen with gas cooking, dining room, cute retro bathroom with cast iron bath & timber vanity, 3 bedrooms all with access to balconies, and a spacious downstairs rumpus could the ideal home office or 2nd living area. Also a single garage size storeroom or potential workshop etc.

Set in a quiet area close to Upwey sporting facilities, schools, shops and transport.

Rest assured hills' buying on a useable allotment is always smart buying.

https://www.consumer.vic.gov.au/duediligencechecklist Please note: All property details listed were current at the time of publishing.

28 Acacia Avenue, Upwey