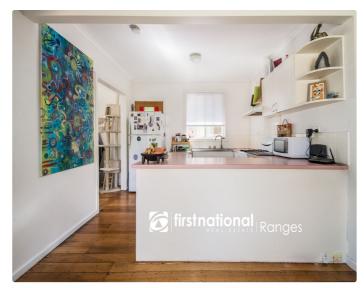

This quirky hills cottage welcomes you to an interior featuring floor boards and filled with ample natural light. Offering;

formal entry, lounge with wood fire, split system, spacious kitchen with gas cooking, dining room, cute retro bathroom with cast iron bath & timber vanity, 3 bedrooms all with access to balconies, and a spacious downstairs rumpus could the ideal home office or 2nd living area. Also a single garage size storeroom or potential workshop etc.