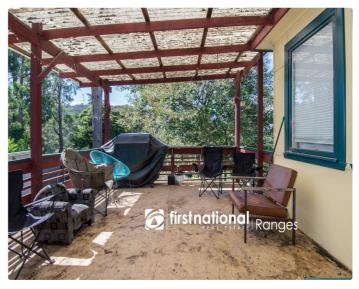

## **Property Details**

28 Acacia Avenue, UPWEY

**Best For Value, Best For Useable Land** 

\$685,000-3 ☐ 1 ☐ 0 ☐ \$725,000

Rumpus Room

Deck

**Built In Robes** 

If you are looking for the ideal location with plenty of room for a big vegie patch, dog to run or just kids to play, then 28 Acacia Avenue is the home you have been waiting for on just over a 1/4 of an acre of useable land! (1,069 sqm)

This quirky hills cottage welcomes you to an interior featuring floor boards and filled with ample natural light. Offering;

formal entry, lounge with wood fire, split system, spacious kitchen with gas cooking, dining room, cute retro bathroom with cast iron bath & timber vanity, 3 bedrooms all with access to balconies, and a spacious downstairs rumpus could the ideal home office or 2nd living area. Also a single garage size storeroom or potential workshop etc.