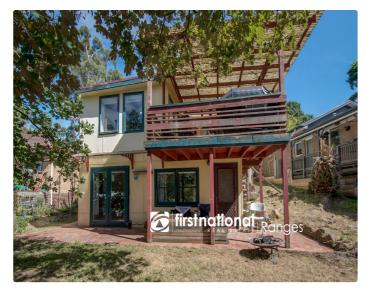

## **Property Details**

28 Acacia Avenue, UPWEY

**Best For Value, Best For Useable Land** 

\$685,000-3 ☐ 1 ☐ 0 ☐ \$725,000

Rumpus Room

Deck

**Built In Robes** 

If you are looking for the ideal location with plenty of room for a big vegie patch, dog to run or just kids to play, then 28 Acacia Avenue is the home you have been waiting for on just over a 1/4 of an acre of useable land! (1,069 sqm)

This quirky hills cottage welcomes you to an interior featuring floor boards and filled with ample natural light. Offering;

formal entry, lounge with wood fire, split system, spacious kitchen with gas cooking, dining room, cute retro bathroom with cast iron bath & timber vanity, 3 bedrooms all with access to balconies, and a spacious downstairs rumpus could the ideal home office or 2nd living area. Also a single garage size storeroom or potential workshop etc.

28 Acacia Avenue, Upwey