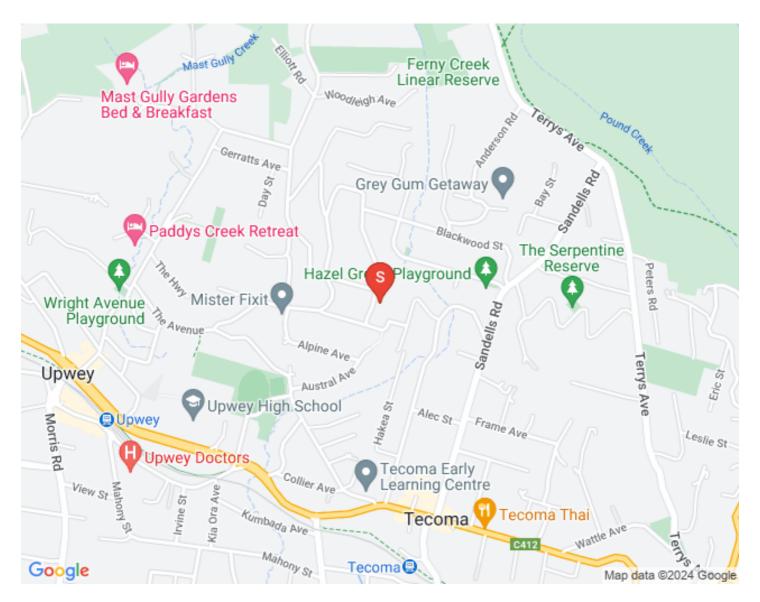

to an interior featuring floor boards and filled with ample natural light. Offering;

formal entry, lounge with wood fire, split system, spacious kitchen with gas cooking, dining room, cute retro bathroom with cast iron bath & timber vanity, 3 bedrooms all with access to balconies, and a spacious downstairs rumpus could the ideal home office or 2nd living area. Also a single garage size storeroom or potential workshop etc.

Set in a quiet area close to Upwey sporting facilities, schools, shops and transport.

Rest assured hills' buying on a useable allotment is always smart buying.

https://www.consumer.vic.gov.au/duediligencechecklist Please note: All property details listed were current at the time of publishing.

































28 Acacia Avenue, Upwey



### Location





# **Pricing Information**

The property at 28 Acacia Avenue, UPWEY is currently for sale at \$685,000-\$725,000.

Click here to view the <u>Statement of Information</u>



# **Neighbouring Suburbs**

# **Belgrave**

### A Character Of Its Own



### **BELGRAVE**



# **Belgrave South**

## Just a Little South - Click here to find out more about the

**Belgrave South Suburb Profile** 



### **BELGRAVE SOUTH**



# **Cockatoo**�

## A Better Place to Live - Click here to find out more about the

**Cockatoo Suburb Profile** 



### **COCKATOO**



## **Emerald**

# Get the life you're Looking for - Click here to find out more about the - Emerald Suburb Profile



### **EMERALD**



# **Ferny Creek**

# Surrounded by Nature - Click here to find out more about the

**Ferny Creek Suburb Pro