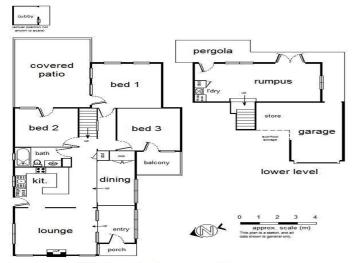

## **Property Details**

28 Acacia Avenue, UPWEY

**Best For Value, Best For Useable Land** 

\$685,000-3 ☐ 1 ☐ 0 ☐ \$725,000

Rumpus Room

Deck

**Built In Robes** 

If you are looking for the ideal location with plenty of room for a big vegie patch, dog to run or just kids to play, then 28 Acacia Avenue is the home you have been waiting for on just over a 1/4 of an acre of useable land! (1,069 sqm)

This quirky hills cottage welcomes you to an interior featuring floor boards and filled with ample natural light. Offering;

formal entry, lounge with wood fire, split system, spacious kitchen with gas cooking, dining room, cute retro bathroom with cast iron bath & timber vanity, 3 bedrooms all with access to balconies, and a spacious downstairs rumpus could the ideal home office or 2nd living area. Also a single garage size storeroom or potential workshop etc.