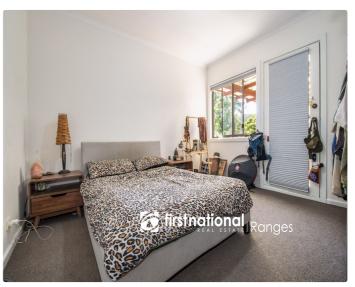

This quirky hills cottage welcomes you to an interior featuring floor boards and filled with ample natural light. Offering;

formal entry, lounge with wood fire, split system, spacious kitchen with gas cooking, dining room, cute retro bathroom with cast iron bath & timber vanity, 3 bedrooms all with access to balconies, and a spacious downstairs rumpus could the ideal home office or 2nd living area. Also a single garage size storeroom or potential workshop etc.